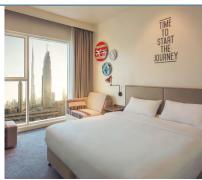

### THE EXTRAS

At Rove Downtown, we like to find new ways to keep you happy. Each Rover Room has the following extras:

- Free Wi-Fi access
- 48" interactive TV screen
- 26 m<sup>2</sup> of floor space
- Interconnecting rooms for families
- Designer beds by Simmons
- Sofa beds for extra guests
- Coffee and tea making facilities

- Modern bathrooms with power rain showers
- Complimentary bottles of water upon arrival
- Convenient mini fridge
- · Universal USB wall socket
- Large, ultra-secure safe
- Hairdryer

|                                |            | EXECUTIVE MEETINGS  |                |                | INNOVATIVE SET-UPS |         |              |
|--------------------------------|------------|---------------------|----------------|----------------|--------------------|---------|--------------|
|                                | Size (Sqm) | Board Room          | Theatre Set-up | Cabaret Set-up | Class Room         | U-Shape | DIY          |
| DOW 1                          | 64         | 20                  | 50             | 25             | 24                 | -       | Customisable |
| DOW 2                          | 64         | 20                  | 50             | 25             | 24                 | -       | Customisable |
| DOW 1 + 2                      | 128        | 40                  | 100            | 50             | 60                 | -       | Customisable |
| DOW 3                          | 50         | 12                  | -              | -              | -                  | -       | Customisable |
| DOW 4                          | 32         | 12                  | 25             | 15             | 12                 | 20      | -            |
| DOW 5                          | 56         | 20                  | 60             | 30             | 32                 | 20      | Customisable |
| DOW 6                          | 56         | 20                  | 60             | 30             | 32                 | 20      | Customisable |
| DOW 5 + 6                      | 112        | 40                  | 120            | 60             | 68                 | 20      | Customisable |
| Pit Stop                       |            | 12 Maximum Capacity |                |                |                    |         |              |
| Entire Floor +<br>Social Space | 354        |                     |                |                |                    |         |              |
| Cinema Room                    |            |                     | 46             |                |                    |         |              |