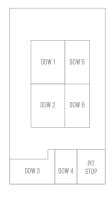

## WHERE YOU CONNECT

Rove Downtown provides comfortable yet functional spaces for events that can be customised to meet your social and business needs.

- Flexible set-ups in well-connected meeting rooms
- Space for meetings, digital hangouts, networking events and more
- Plan & Meet rates to match your meeting needs, 24 hours a day
- A Pit Stop, is perfect for relaxed and casual meetings
- Coffee, tea and water on the house during your meeting
- Cold beverages and snacks at a nominal charge

- Modern bathrooms with power rain showers
- Complimentary bottles of water upon arrival
- Convenient mini fridge
- · Universal USB wall socket
- Large, ultra-secure safe
- Hairdryer

|                                |            | EXECUTIVE MEETINGS  |                |                | INNOVATIVE SET-UPS |         |              |
|--------------------------------|------------|---------------------|----------------|----------------|--------------------|---------|--------------|
|                                | Size (Sqm) | Board Room          | Theatre Set-up | Cabaret Set-up | Class Room         | U-Shape | DIY          |
| DOW 1                          | 64         | 20                  | 50             | 25             | 24                 | -       | Customisable |
| DOW 2                          | 64         | 20                  | 50             | 25             | 24                 | -       | Customisable |
| DOW 1 + 2                      | 128        | 40                  | 100            | 50             | 60                 | -       | Customisable |
| DOW 3                          | 50         | 12                  | -              | -              | -                  | -       | Customisable |
| DOW 4                          | 32         | 12                  | 25             | 15             | 12                 | 20      | -            |
| DOW 5                          | 56         | 20                  | 60             | 30             | 32                 | 20      | Customisable |
| DOW 6                          | 56         | 20                  | 60             | 30             | 32                 | 20      | Customisable |
| DOW 5 + 6                      | 112        | 40                  | 120            | 60             | 68                 | 20      | Customisable |
| Pit Stop                       |            | 12 Maximum Capacity |                |                |                    |         |              |
| Entire Floor +<br>Social Space | 354        |                     |                |                |                    |         |              |
| Cinema Room                    |            |                     | 46             |                |                    |         |              |