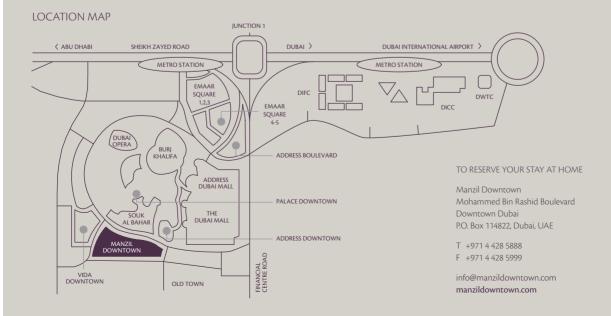

# / LOCATION

Centrally located in the Old Town district of Downtown Dubai, Manzil Downtown is within walking distance of Burj Khalifa, The Dubai Mall, Souk Al Bahar, The Dubai Fountain and Dubai Opera.

- / Easy access to Sheikh Zayed Road
- / Access to Dubai International Financial Centre
- / Close proximity to Dubai World Trade Centre
- / Dubai International Airport is just 10km away
- / Public beaches are just 10km away
- / Easily accessible by Dubai Metro