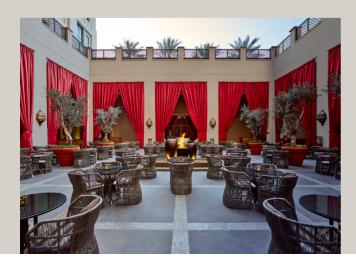

#### THE COURTYARD

The Courtyard is at the heart of Manzil Downtown, a social haven and relaxing setting for dining al fresco and the perfect place for hubbly bubbly.