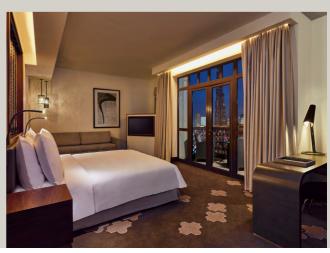

# / ROOMS

The hotel has 197 rooms and suites, some with views of Burj Khalifa. All are tastefully and comfortably styled to evoke the classical harmony of contemporary Arabic design.

- / Deluxe King Rooms with Burj Khalifa views
- / Deluxe King Rooms with pool views
- / Burj View Suites with balcony
- / Connecting rooms perfect for families
- / Physically accessible rooms interconnected to carer's room

### **ROOM FACILITIES**

- / 42-inch flat-screen TV
- / IPTV systems to help manage your stay
- / Media hub for every entertainment need
- / Complimentary Wi-Fi Internet
- / 24-hour room service