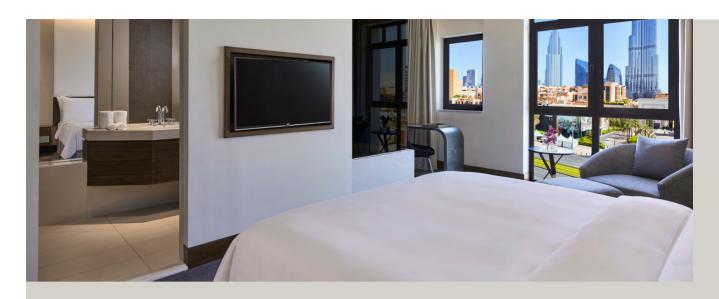

# / ROOMS

The hotel has 197 rooms and suites, some with views of Burj Khalifa. All are tastefully and comfortably styled to evoke the classical harmony of contemporary Arabic design.

- / Deluxe King Rooms with Burj Khalifa views
- / Deluxe King Rooms with pool views
- / Burj View Suites with balcony
- / Connecting rooms perfect for families
- / Physically accessible rooms interconnected to carer's room

### **ROOM FACILITIES**

- / 42-inch flat-screen TV
- / IPTV systems to help manage your stay
- / Media hub for every entertainment need
- / Complimentary Wi-Fi Internet
- / 24-hour room service