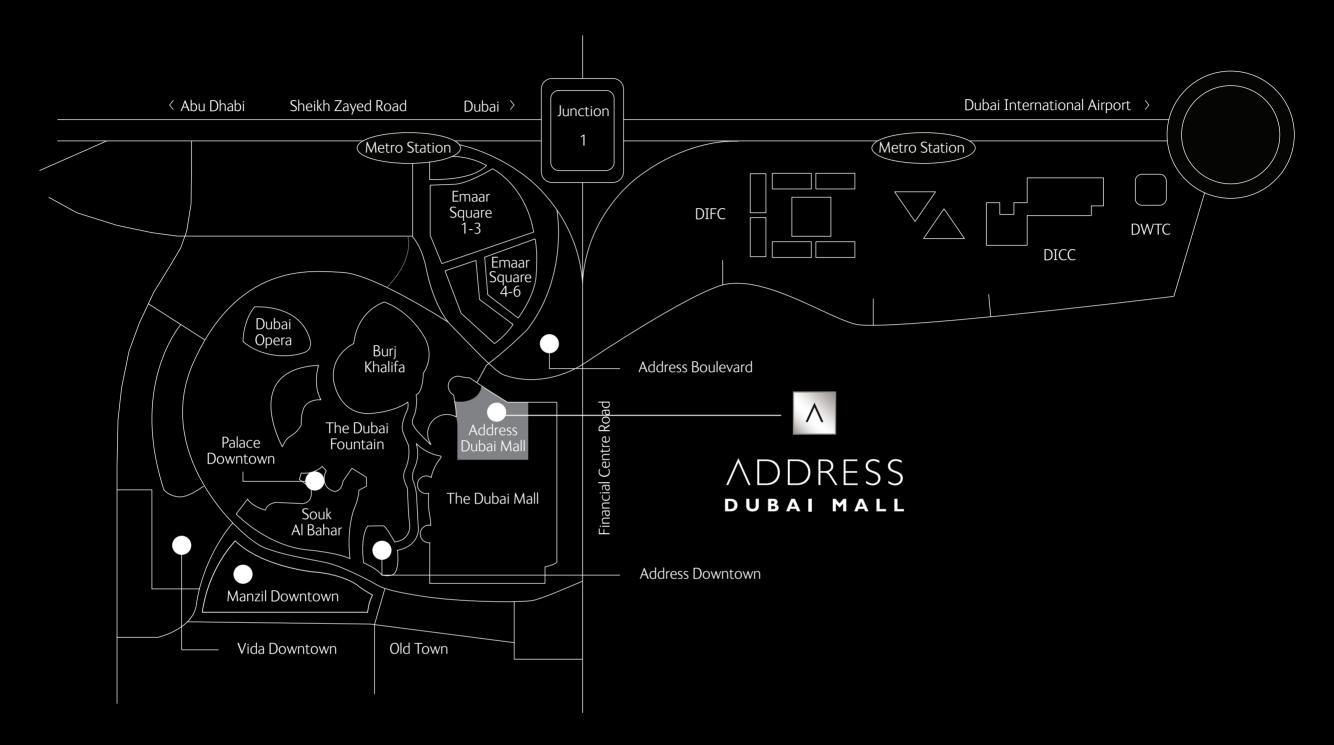

## FROM SHEIKH ZAYED ROAD

Address Dubai Mall is located in Downtown Dubai, directly connected to The Dubai Mall.

From Sheikh Zayed Road, take the first interchange towards The Dubai Mall fly over. Once over the bridge, follow Exit P3 on the right and you will arrive at the main entrance of Address Dubai Mall.

## FROM AL KHAIL ROAD

Address Dubai Mall is located in Downtown Dubai, directly connected to The Dubai Mall.

From Al Khail Road, pass first and second traffic signals and turn left from the third traffic signal. Turn left from the second traffic signal and follow the signage of Address Dubai Mall. You will arrive at the main entrance of the hotel.